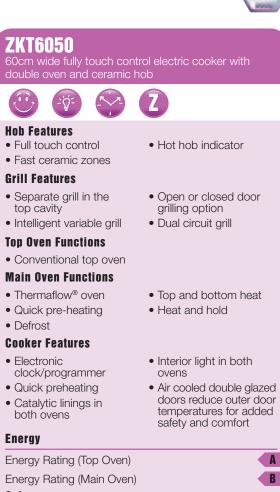

#### **ZKC6040**

60cm wide electric cooker with double oven, ceramic hob and controls conveniently on top for easy access and added safety

• 1 x dual zone

grilling option

Dual circuit grill

• Air cooled double

glazed doors reduce

for added safety and

outer door temperatures

Defrost

comfort

• Open or closed door

• Fast ceramic zones • Hot hob indicator

#### **Grill Features**

- Separate grill in the top cavity
- Variable grill
- **Top Oven Functions**
- Conventional top oven **Main Oven Functions**
- Thermaflow<sup>®</sup> oven

#### **Cooker Features**

- Electronic clock/programmer
- Catalytic linings in
- both ovens • Interior light in both ovens

#### Energy

Energy Rating (Top Oven) A Energy Rating (Main Oven) A Colour ZKC6040X Stainless steel White ZKC6040W ZKC6040S Silver